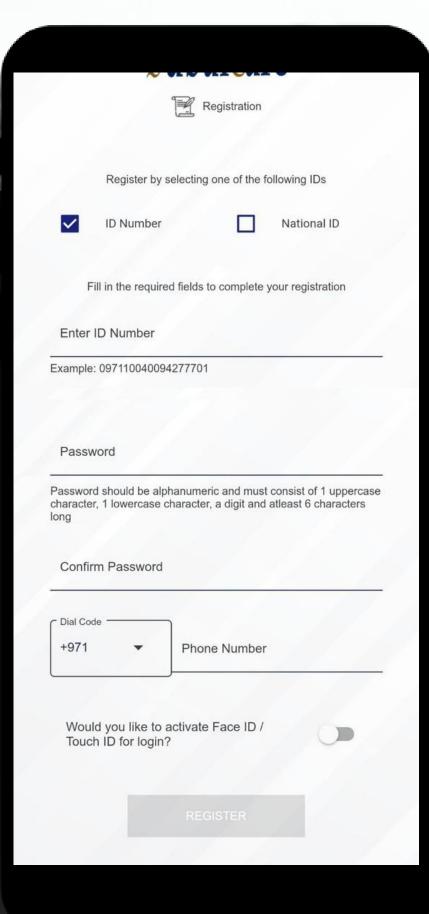

#### How Can I Register?

Click On Register Tab

#### How Can I Register?

Start to fill in the details