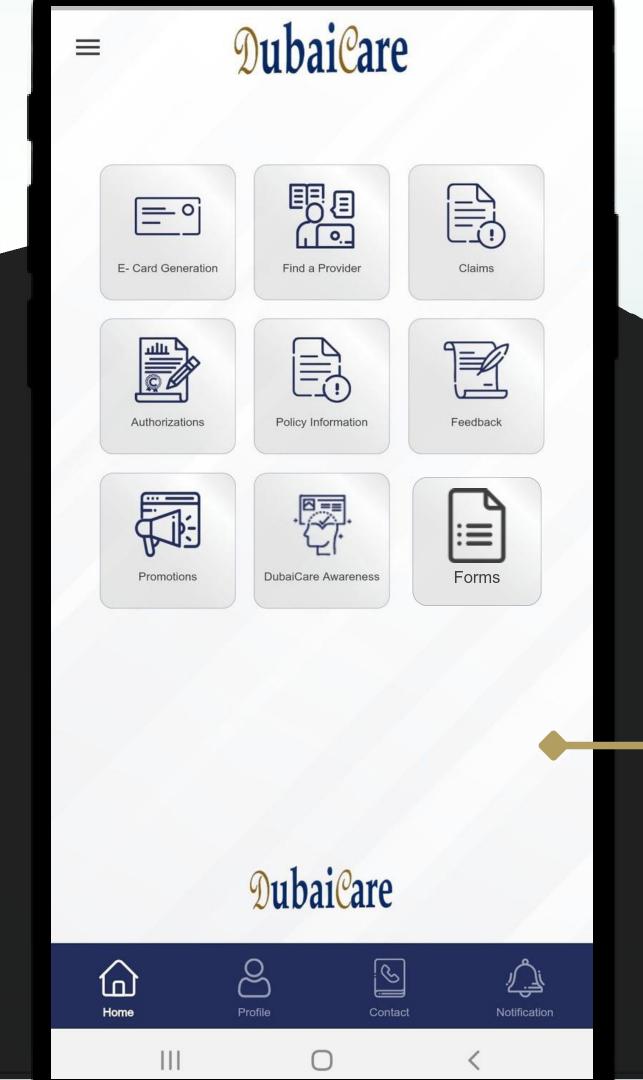

#### **≡** Menu

You can directly access the below features such as Home, Profile, Policy Information, and Submit Reimbursement Claim.

For You and Your Family Members, from the drop list at the top of the sliding menu.

#### **E-Card Generation**

Generate your medical insurance ecard for you and your family.

#### **E-Card Generation**

Download and share the e-card easily to avail direct billing service if the physical card is not available.

You can access all Claims information including:

- > Reimbursement Claims Status
- > Submit Reimbursement Claim
- Network Claims

#### **Reimbursement Claims Status**

You will be able to access the history of all the submitted reimbursement for you and your family members.

**Submit Reimbursement Claim** 

Few simple steps to submit your reimbursement claims.

#### **Authorizations**

From the drop-down menu, you can select and view the status of all the pre-authorization requests for your family members.

#### Policy Information

You can access your health insurance policy information in terms of:

- Policy Coverage and Limits
- Download Insurance Certificate
- Download Continuity Certificate
- Download Travel Certificate