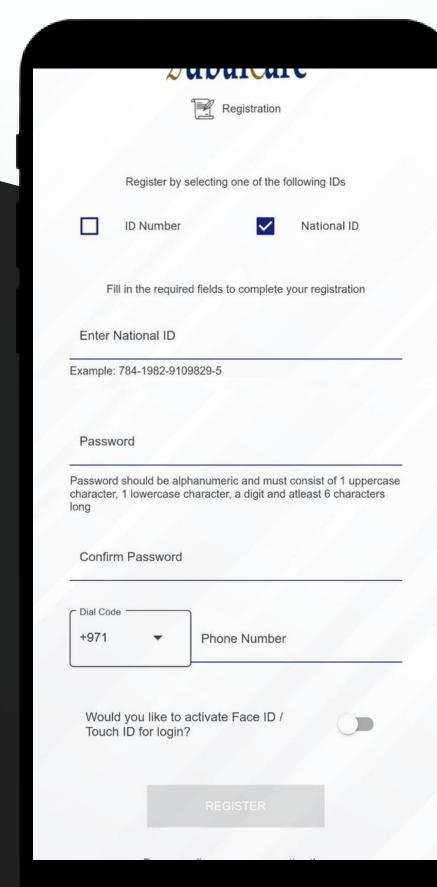

#### How Can I Register?

Click On Register Tab

#### How Can I Register?

Start to fill in the details