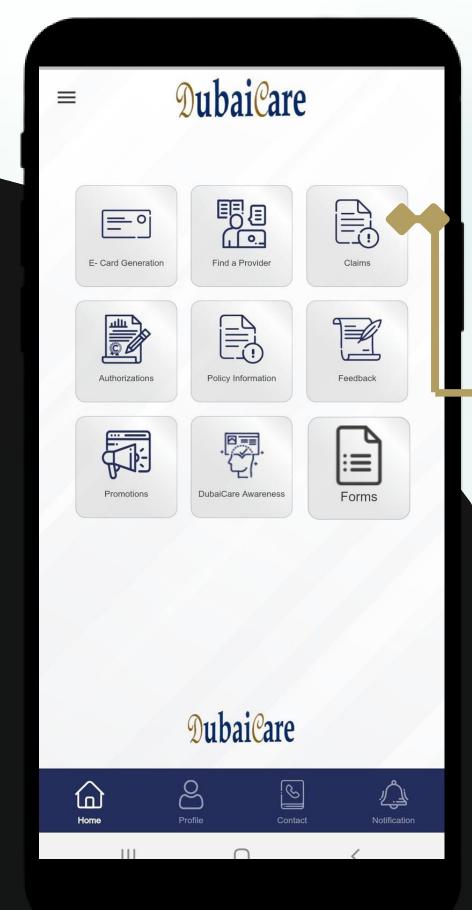

#### **Table Of Content**

- How can I register?
- Get started to enjoy your experience
- Profile
- Menu
- Unregister Device
- **E-Card Generation**

- **Claims**
- Authorizations
- Policy Information
- Feedback
- > App benefits

#### **≡** Menu

You can directly access the below features such as Home, Profile, Policy Information, and Submit Reimbursement Claim.

For You and Your Family Members, from the drop list at the top of the sliding menu.