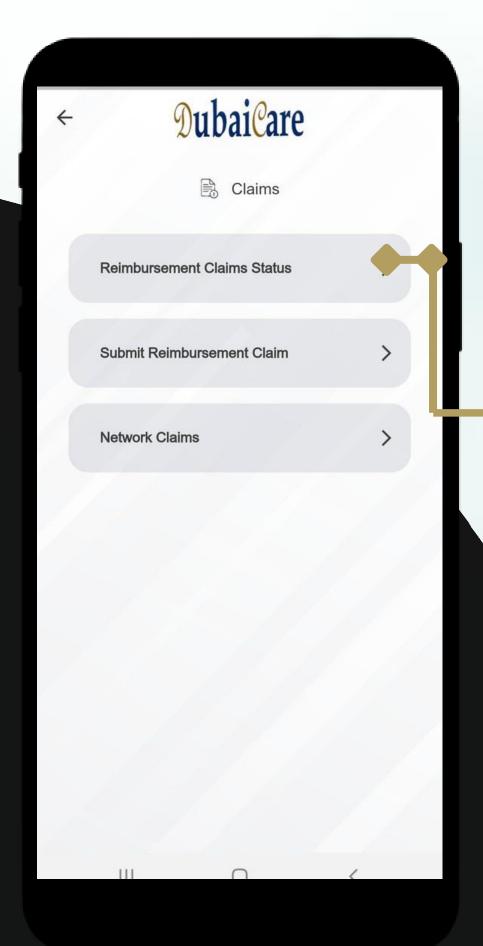

#### **E-Card Generation**

Download and share the e-card easily to avail direct billing service if the physical card is not available.

You can access all Claims information including:

- > Reimbursement Claims Status
- > Submit Reimbursement Claim
- Network Claims

#### **Reimbursement Claims Status**

You will be able to access the history of all the submitted reimbursement for you and your family members.

**Submit Reimbursement Claim** 

Few simple steps to submit your reimbursement claims.