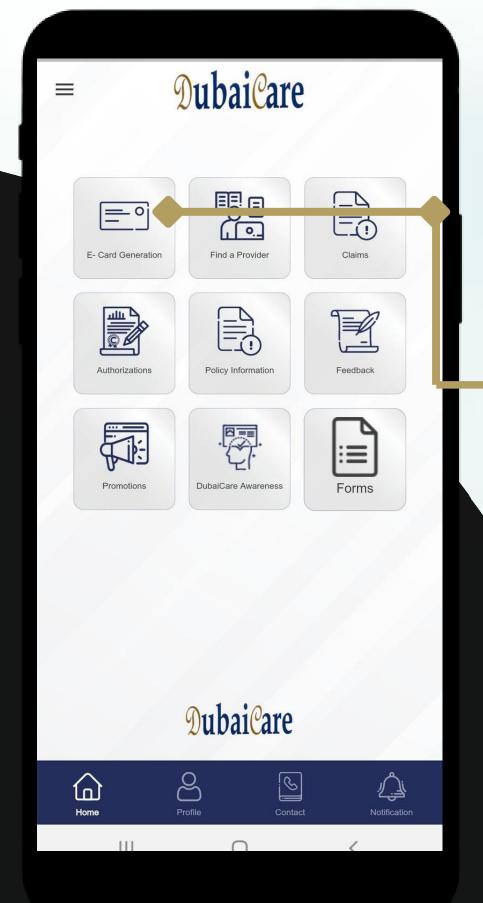

#### **Table Of Content**

- How can I register?
- Get started to enjoy your experience
- Profile
- Menu
- Unregister Device
- **E-Card Generation**

- **Claims**
- Authorizations
- Policy Information
- Feedback
- > App benefits

#### **≡** Menu

You can directly access the below features such as Home, Profile, Policy Information, and Submit Reimbursement Claim.

For You and Your Family Members, from the drop list at the top of the sliding menu.