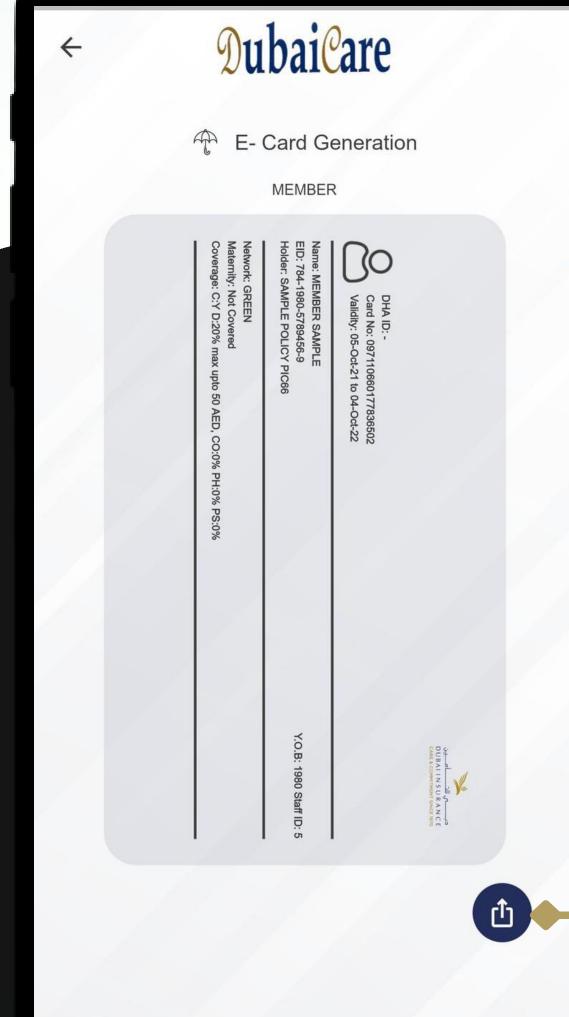

#### **E-Card Generation**

Generate your medical insurance ecard for you and your family.

#### **E-Card Generation**

Download and share the e-card easily to avail direct billing service if the physical card is not available.

You can access all Claims information including:

- > Reimbursement Claims Status
- > Submit Reimbursement Claim
- Network Claims