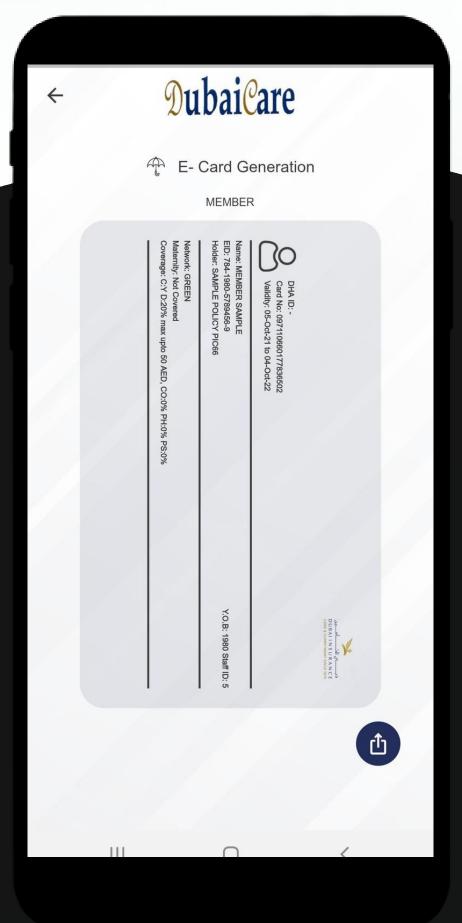

#### **E-Card Generation**

Generate your medical insurance ecard for you and your family.

#### **E-Card Generation**

Download and share the e-card easily to avail direct billing service if the physical card is not available.

You can access all Claims information including:

- > Reimbursement Claims Status
- > Submit Reimbursement Claim
- Network Claims