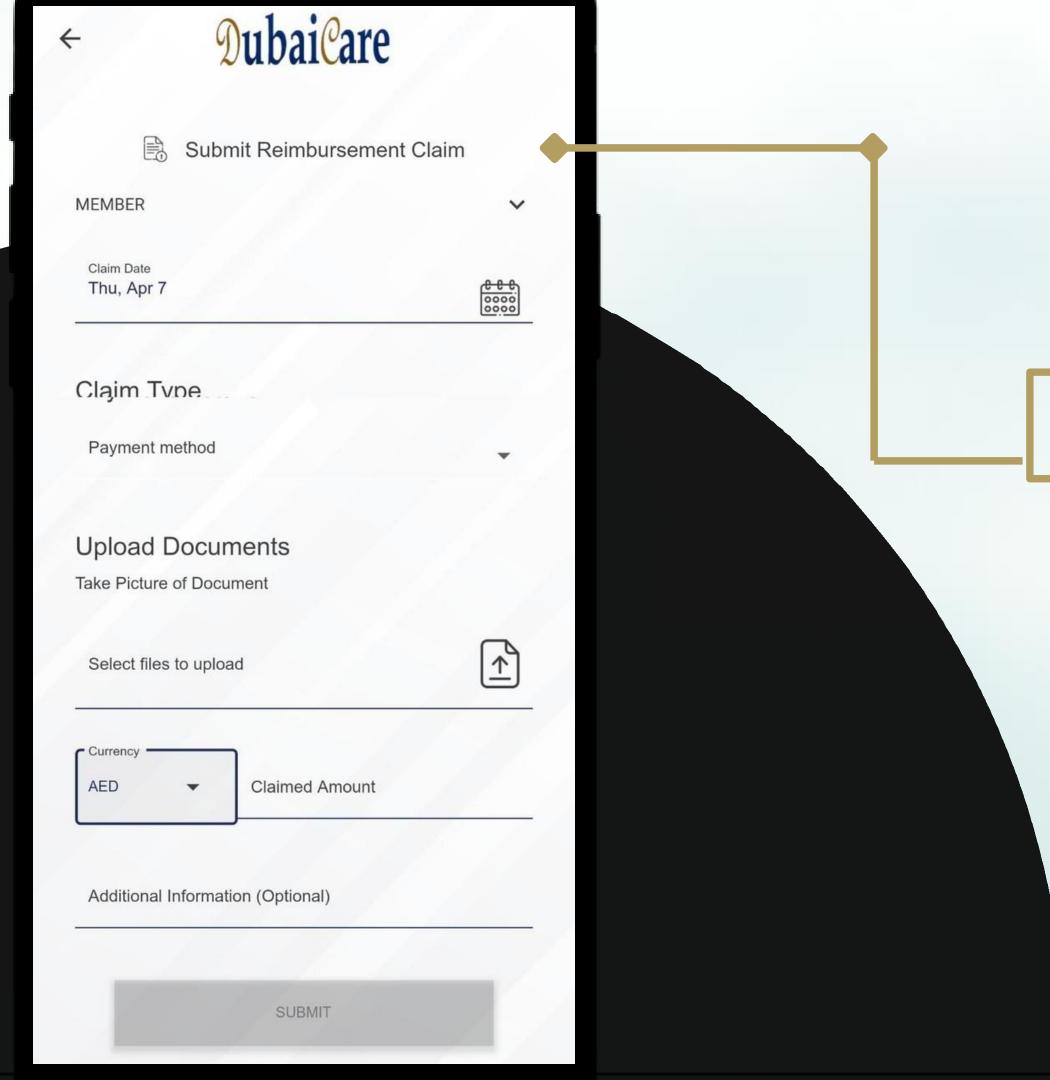

#### **Reimbursement Claims Status**

You will be able to access the history of all the submitted reimbursement for you and your family members.

**Submit Reimbursement Claim** 

Few simple steps to submit your reimbursement claims.