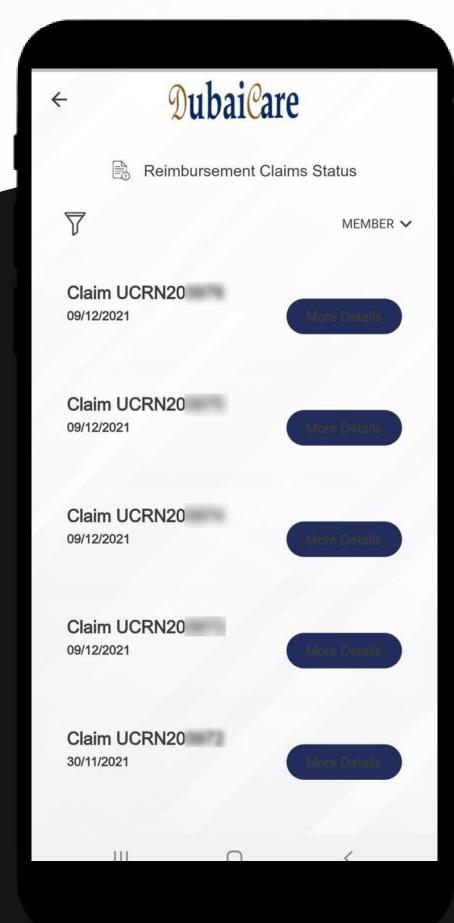

#### **Reimbursement Claims Status**

You will be able to access the history of all the submitted reimbursement for you and your family members.

**Submit Reimbursement Claim** 

Few simple steps to submit your reimbursement claims.