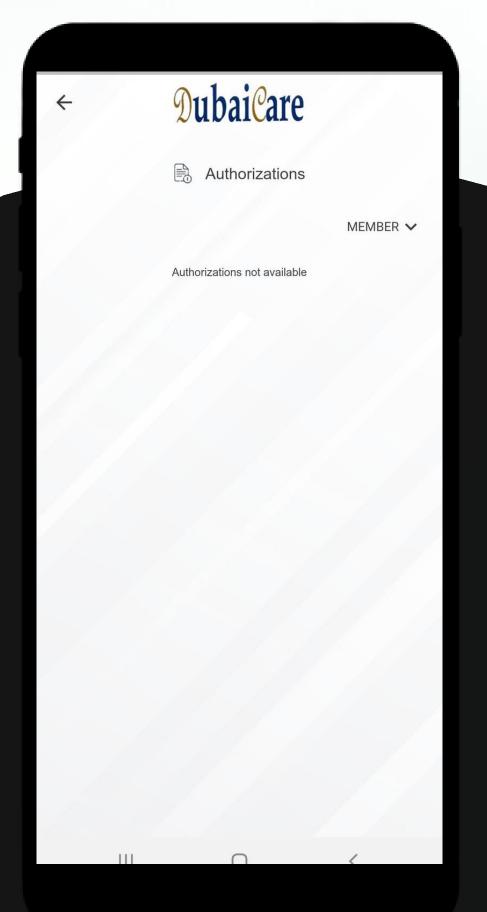

You will be able to view all your authorization requests with their status and the reason of rejections in case partially approved or rejected.

#### **Authorizations**

From the drop-down menu, you can select and view the status of all the pre-authorization requests for your family members.