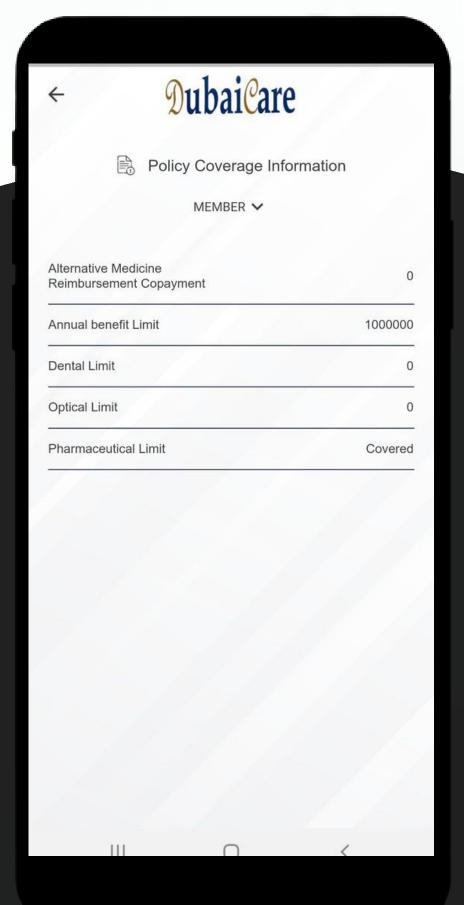

Policy Coverage Information

MEMBER V

| Alternative Medicine<br>Reimbursement Copayment | 0       |
|-------------------------------------------------|---------|
| Annual benefit Limit                            | 1000000 |
| Dental Limit                                    | 0       |
| Optical Limit                                   | 0       |
| Pharmaceutical Limit                            | Covered |

#### Policy Information

The policy holder will have the access to view the policy coverage information for her/himself and their family members from the drop list at the top right of the screen.

We are keen to hear about your experience, please share with us your feedback.