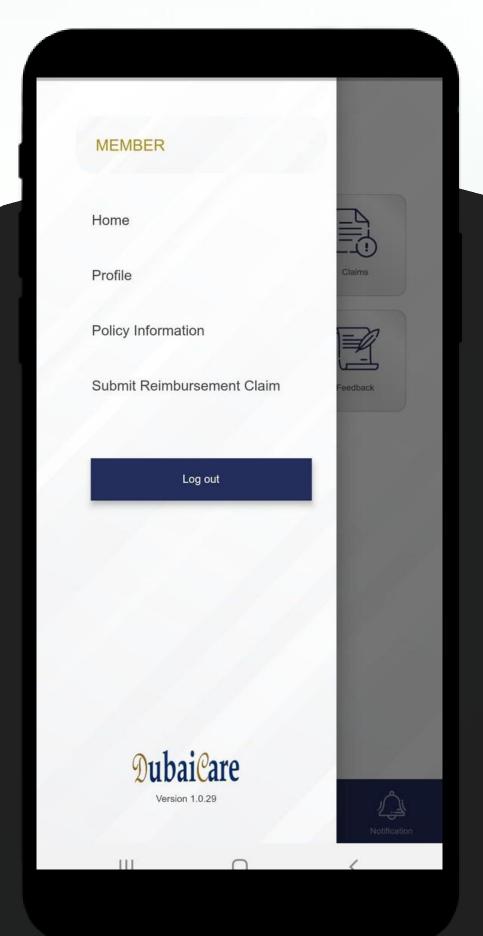

#### **≡** Menu

You can directly access the below features such as Home, Profile, Policy Information, and Submit Reimbursement Claim.

For You and Your Family Members, from the drop list at the top of the sliding menu.