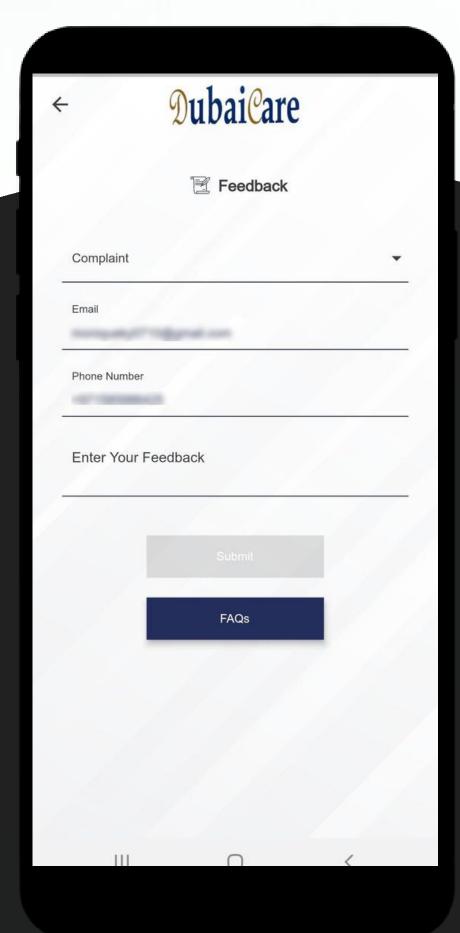

#### Policy Information

The policy holder will have the access to view the policy coverage information for her/himself and their family members from the drop list at the top right of the screen.

We are keen to hear about your experience, please share with us your feedback.

Also, you can go through the Frequently Asked Question through pressing on "FAQs"