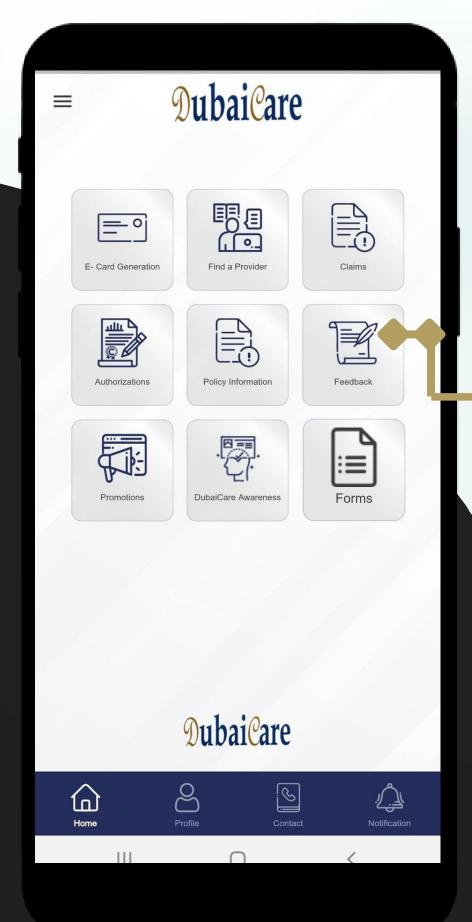

#### **≡** Menu

You can directly access the below features such as Home, Profile, Policy Information, and Submit Reimbursement Claim.

For You and Your Family Members, from the drop list at the top of the sliding menu.