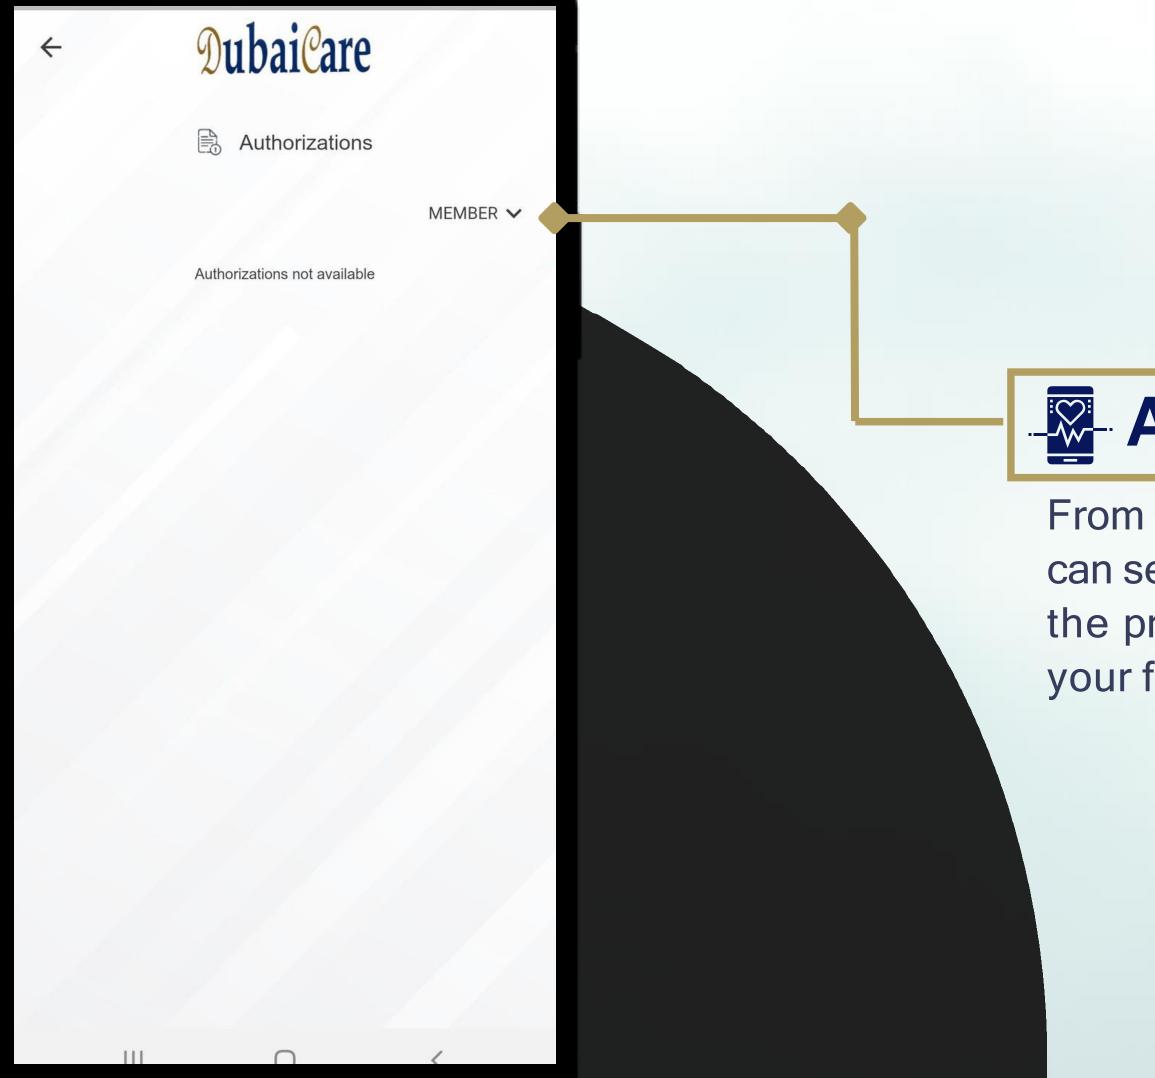

You will be able to view all your authorization requests with their status and the reason of rejections in case partially approved or rejected.

#### **Authorizations**

From the drop-down menu, you can select and view the status of all the pre-authorization requests for your family members.