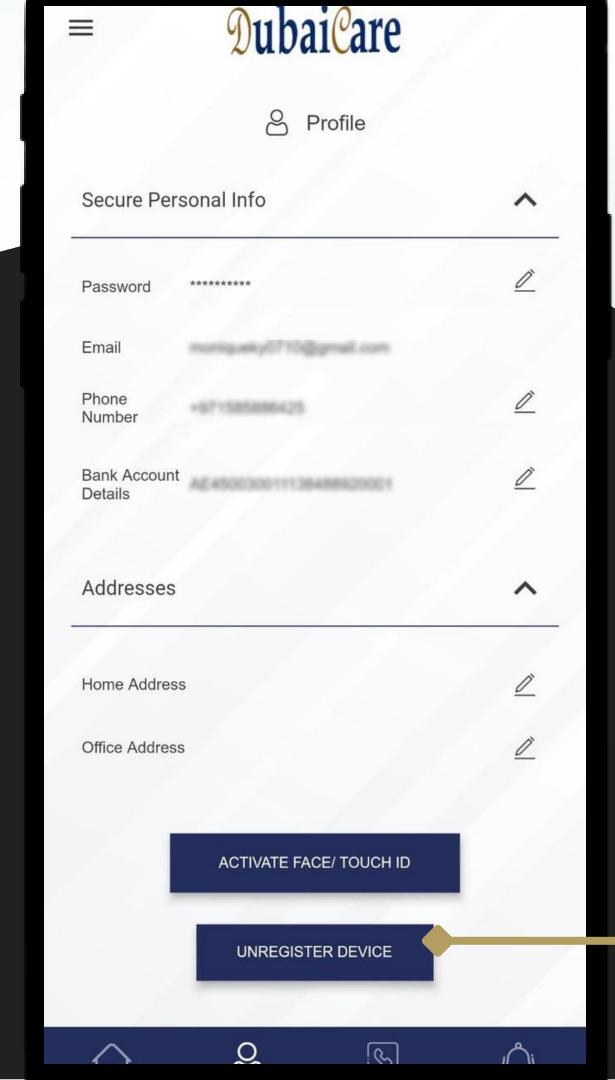

#### **Profile**

You can view and edit much information such as:

- Passwords
- Email Address
- Update your Phone Number
- Update Your Bank Account Details (for any future reimbursement claim submission)
- And much more

#### **Unregister Device**

For your health information security, only one device will be allowed to login at the same time, in case you want to change the device, you can choose **Unregister Device.** 

#### **Unregister Device**

If you are trying to register from a different device, a notification will be sent asking to unregister from the other device.

You will be asked to enter the registered mobile number and you will receive an OTP for verification, to access your account.