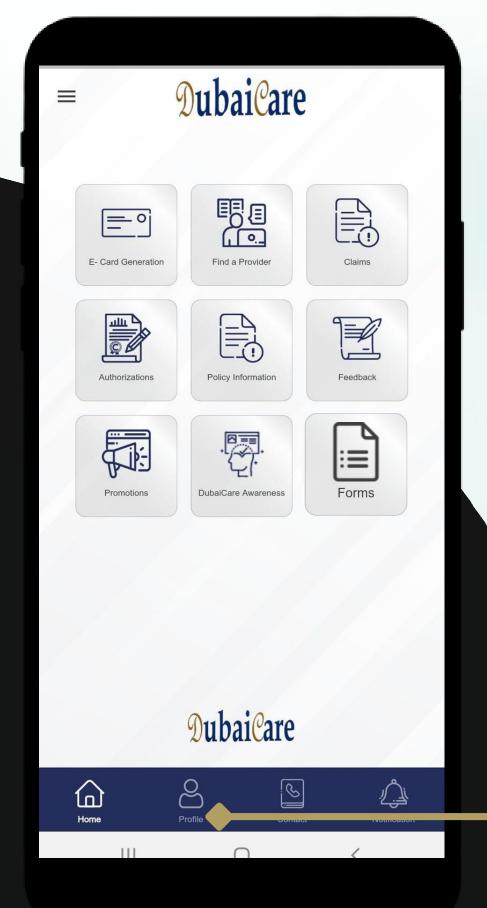

#### **Table Of Content**

- How can I register?
- Get started to enjoy your experience
- Profile
- Menu
- Unregister Device
- **E-Card Generation**

- **Claims**
- Authorizations
- Policy Information
- Feedback
- > App benefits

#### **E-Card Generation**

Generate your medical insurance ecard for you and your family.

#### **E-Card Generation**

Download and share the e-card easily to avail direct billing service if the physical card is not available.

You can access all Claims information including:

- > Reimbursement Claims Status
- > Submit Reimbursement Claim
- Network Claims