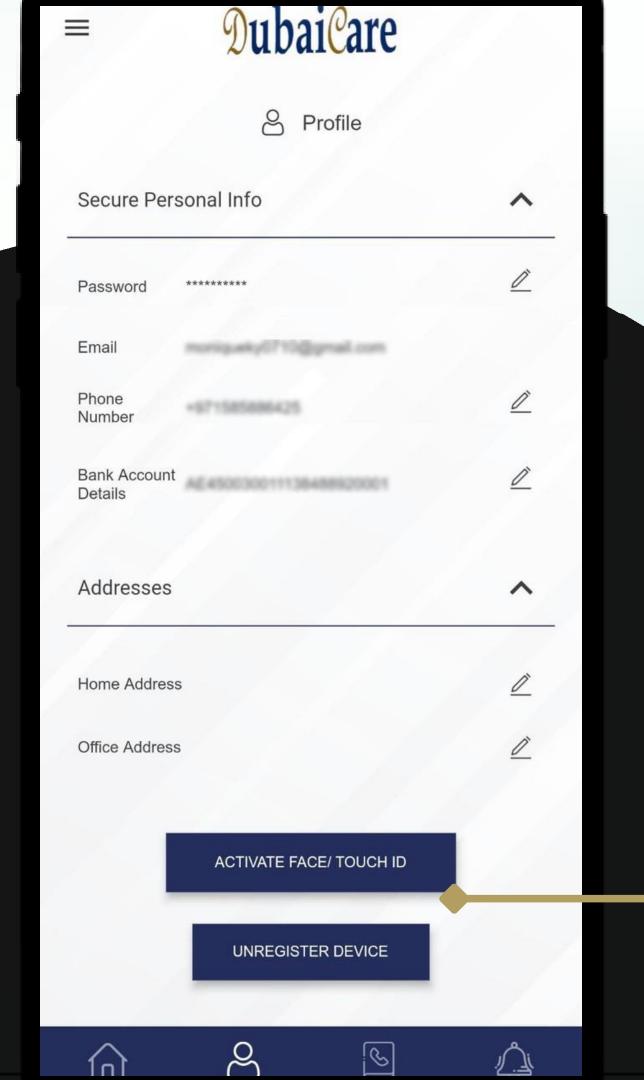

#### **Profile**

You can view and edit much information such as:

- Passwords
- Email Address
- Update your Phone Number
- Update Your Bank Account Details (for any future reimbursement claim submission)
- And much more

#### **Unregister Device**

For your health information security, only one device will be allowed to login at the same time, in case you want to change the device, you can choose **Unregister Device.** 

#### **Unregister Device**

If you are trying to register from a different device, a notification will be sent asking to unregister from the other device.

You will be asked to enter the registered mobile number and you will receive an OTP for verification, to access your account.