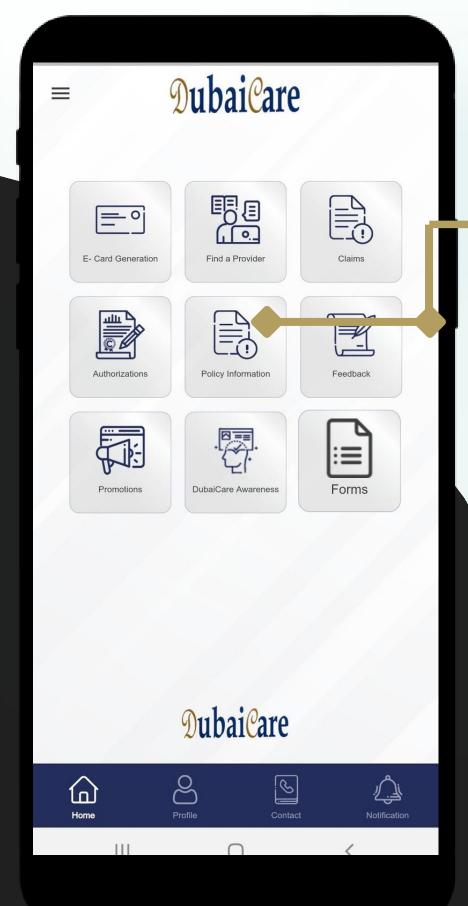

#### **≡** Menu

You can directly access the below features such as Home, Profile, Policy Information, and Submit Reimbursement Claim.

For You and Your Family Members, from the drop list at the top of the sliding menu.