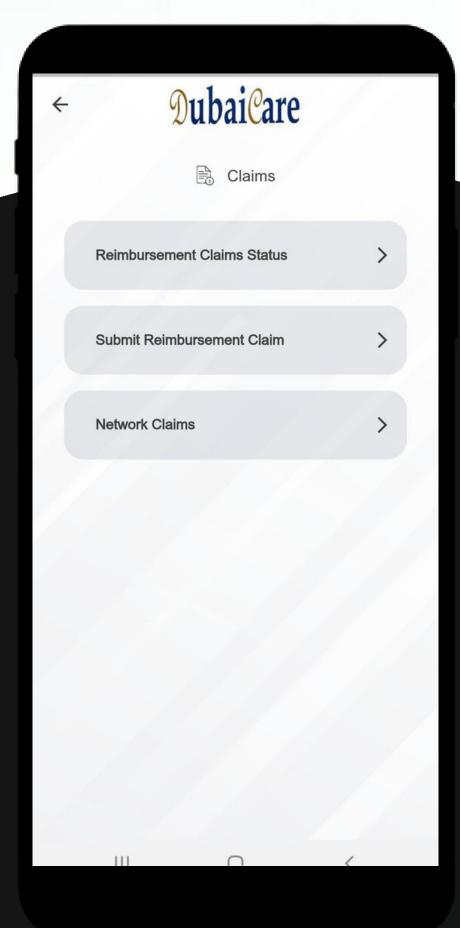

#### **E-Card Generation**

Download and share the e-card easily to avail direct billing service if the physical card is not available.

You can access all Claims information including:

- > Reimbursement Claims Status
- > Submit Reimbursement Claim
- Network Claims

#### **Reimbursement Claims Status**

You will be able to access the history of all the submitted reimbursement for you and your family members.

**Submit Reimbursement Claim** 

Few simple steps to submit your reimbursement claims.