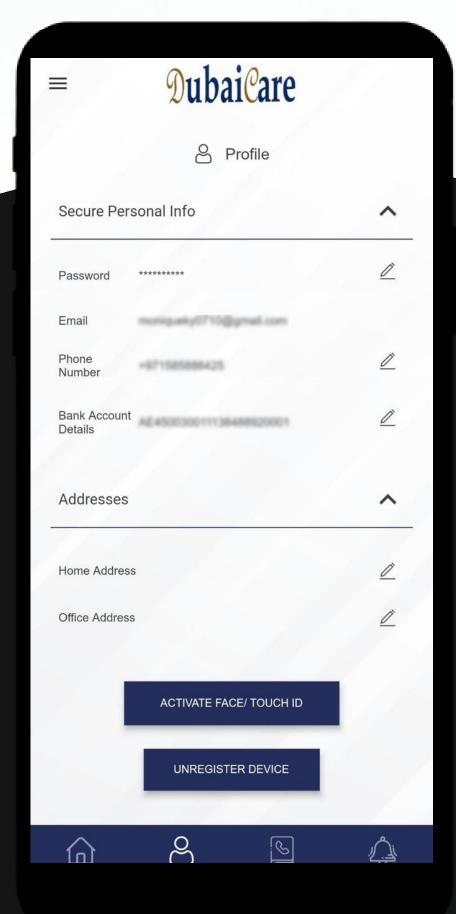

#### **Profile**

You can view and edit much information such as:

- Passwords
- Email Address
- Update your Phone Number
- Update Your Bank Account Details (for any future reimbursement claim submission)
- And much more

#### **Unregister Device**

For your health information security, only one device will be allowed to login at the same time, in case you want to change the device, you can choose **Unregister Device.** 

#### **Unregister Device**

If you are trying to register from a different device, a notification will be sent asking to unregister from the other device.

You will be asked to enter the registered mobile number and you will receive an OTP for verification, to access your account.