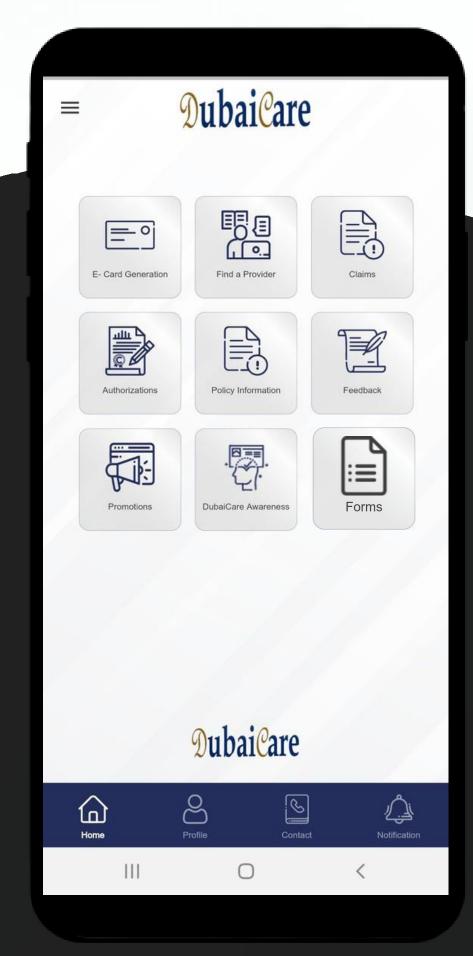

#### **≡** Menu

You can directly access the below features such as Home, Profile, Policy Information, and Submit Reimbursement Claim.

For You and Your Family Members, from the drop list at the top of the sliding menu.

#### **E-Card Generation**

Generate your medical insurance ecard for you and your family.

#### **E-Card Generation**

Download and share the e-card easily to avail direct billing service if the physical card is not available.

You can access all Claims information including:

- > Reimbursement Claims Status
- > Submit Reimbursement Claim
- Network Claims

#### Policy Information

You can access your health insurance policy information in terms of:

- Policy Coverage and Limits
- Download Insurance Certificate
- Download Continuity Certificate
- Download Travel Certificate